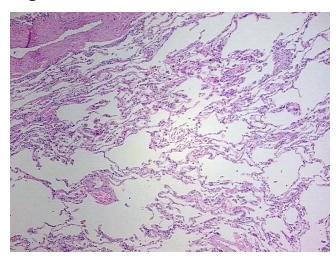

## **Product images:**

4x Image

20x Image

Tissue of Origin: Lung
Site of Finding: Lung
Appearance: Lesion

Sample Diagnosis (from Pathology Verification):

**Emphysematous changes** 

Normal: 0%
Lesional: 100%
Tumor: 0%
Tumor Hypo/Acellular 0%

Tumor Hypo/Acellular

Stroma:

Tumor Hypercellular 0%

Stroma:

Necrosis: 09

Pathology Verification Inflammation: Mild Mixed inflammatory infiltrate; 85% Alveoli, 5% Bronchioles, 10%

notes from H&E review: Fibrovascular septa

CASE Diagnosis (from medical center path