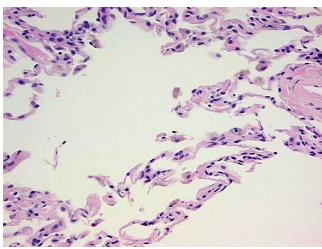

## **Product images:**

4x Image

20x Image

Tissue of Origin: Lung
Site of Finding: Lung
Appearance: Lesion

Sample Diagnosis (from Pathology Verification):

**Emphysematous changes** 

Normal: 0%
Lesional: 100%
Tumor: 0%
Tumor Hypo/Acellular 0%

Tumor Hypo/Acellular

Stroma:

Tumor Hypercellular 0%

Stroma:

Necrosis: 09

Pathology Verification Inflammation: Mild Mixed inflammatory infiltrate; 85% Alveoli, 5% Bronchioles, 10%

notes from H&E review: Fibrovascular septa

CASE Diagnosis (from medical center path