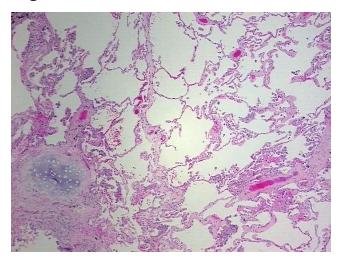

## **Product images:**

4x Image

20x Image

Tissue of Origin: Lung Site of Finding: Lung Appearance: Lesion

Sample Diagnosis (from

Pathology Verification):

**Emphysema** 

Normal: 0% Lesional: 100% 0% Tumor: 0%

Tumor Hypo/Acellular

Stroma:

0%

62

**Tumor Hypercellular** Stroma:

0% **Necrosis:** 

**Pathology Verification** 

notes from H&E review:

75% Alveoli, 10% Fibrovascular septa, 15% Bronchus

**CASE Diagnosis (from** medical center path

report):