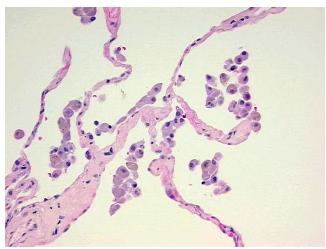

## **Product images:**

4x Image

20x Image

Tissue of Origin: Lung Site of Finding: Lung Appearance: Lesion

Sample Diagnosis (from

Pathology Verification):

**Emphysema** 

Normal: 0% Lesional: 100% 0% Tumor: 0%

Tumor Hypo/Acellular

Stroma:

0%

62

**Tumor Hypercellular** Stroma:

0% **Necrosis:** 

**Pathology Verification** 

notes from H&E review:

75% Alveoli, 10% Fibrovascular septa, 15% Bronchus

**CASE Diagnosis (from** medical center path

report):