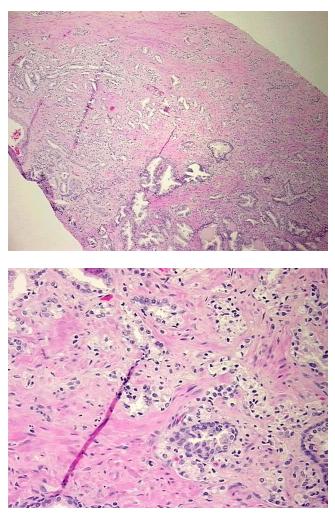

| Product Type:                                           | FFPE Blocks                                                                          |
|---------------------------------------------------------|--------------------------------------------------------------------------------------|
| Disease State:                                          | Cancer                                                                               |
| Diagnosis Category:                                     | Prostate Cancer                                                                      |
| Tissue:                                                 | Prostate                                                                             |
| Frozen Sample ID:                                       | PA000023CB                                                                           |
| Case ID:                                                | CI000000498                                                                          |
| Tissue of Origin:                                       | Prostate                                                                             |
| Site of Finding:                                        | Prostate                                                                             |
| Appearance:                                             | Tumor                                                                                |
| Sample Diagnosis (from<br>Pathology Verification):      | Adenocarcinoma of prostate                                                           |
| Normal:                                                 | 75%                                                                                  |
| Lesional:                                               | 0%                                                                                   |
| Tumor:                                                  | 15%                                                                                  |
| Tumor Hypo/Acellular<br>Stroma:                         | 0%                                                                                   |
| Tumor Hypercellular<br>Stroma:                          | 10%                                                                                  |
| Necrosis:                                               | 0%                                                                                   |
| Pathology Verification<br>notes from H&E review:        | normal : 55% epithelium, 45% fibromuscular stroma; perineural tumor invasion present |
| CASE Diagnosis (from<br>medical center path<br>report): | Adenocarcinoma of prostate                                                           |
| Age:                                                    | 66                                                                                   |
| Gender:                                                 | Male                                                                                 |
| Tumor Grade:                                            | Gleason Score: 3+4=7/10                                                              |

## Product images:

4x Image

20x Image

This product is to be used for laboratory only. Not for diagnostic or therapeutic use. ©2023 OriGene Technologies, Inc., 9620 Medical Center Drive, Ste 200, Rockville, MD 20850, US