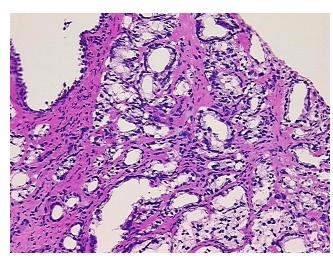

&E review:

Adenocarcinoma of prostate

normal: 40% epithelium, 60% fibromuscular stroma, adjacent to seminal vesicle

**CASE Diagnosis (from** medical center path

report):

Age:

71

Gender: Male

**Tumor Grade:** Gleason Score: 4+3=7/10



OriGene Technologies, Inc. 9620 Medical Center Drive, Ste 200

CN: techsupport@origene.cn

Rockville, MD 20850, US Phone: +1-888-267-4436 https://www.origene.com techsupport@origene.com EU: info-de@origene.com



Minimum Stage Grouping:

Ш

T (Extent of Primary

Tumor):

N (Lymph node

pNX

pT2c

metastasis):

M (Distant metastasis): pMX

**Storage:** Store FFPE tissue blocks at room temperature.

Stability: FFPE tissue blocks are stable for at least one year from date of shipping when stored at room

temperature.

## **Product images:**



4x Image



20x Image