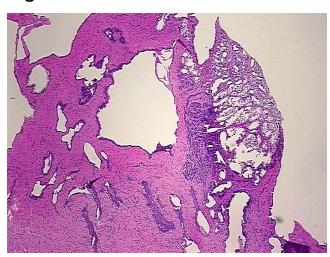

notes from H&E review:

Adenocarcinoma of prostate

normal: 40% epithelium, 60% fibromuscular stroma, adjacent to seminal vesicle

**CASE Diagnosis (from** medical center path

report):

Age:

71

Gender: Male

**Tumor Grade:** Gleason Score: 4+3=7/10



OriGene Technologies, Inc. 9620 Medical Center Drive, Ste 200

CN: techsupport@origene.cn

Rockville, MD 20850, US Phone: +1-888-267-4436 https://www.origene.com techsupport@origene.com EU: info-de@origene.com



Minimum Stage Grouping:

Ш

T (Extent of Primary

Tumor):

N (Lymph node

pNX

pT2c

metastasis):

M (Distant metastasis): pMX

**Storage:** Store FFPE tissue blocks at room temperature.

Stability: FFPE tissue blocks are stable for at least one year from date of shipping when stored at room

temperature.

## **Product images:**



4x Image



20x Image