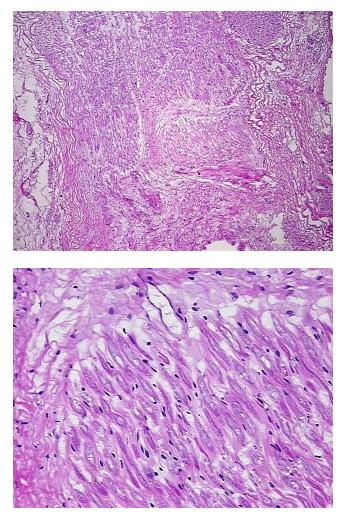

### **Product data:**

| Product Type:                                           | Frozen Blocks                           |
|---------------------------------------------------------|-----------------------------------------|
| Disease State:                                          | Cancer                                  |
| Diagnosis Category:                                     | Sarcoma                                 |
| Tissue:                                                 | Spinal cord                             |
| Frozen Sample ID:                                       | FR000316AD                              |
| Case ID:                                                | CU0000011534                            |
| Tissue of Origin:                                       | Spinal cord                             |
| Site of Finding:                                        | Spinal cord                             |
| Appearance:                                             | Tumor                                   |
| Sample Diagnosis (from<br>Pathology Verification):      | Malignant peripheral nerve sheath tumor |
| Normal:                                                 | 15%                                     |
| Lesional:                                               | 0%                                      |
| Tumor:                                                  | 85%                                     |
| Tumor Hypo/Acellular<br>Stroma:                         | 0%                                      |
| Tumor Hypercellular<br>Stroma:                          | 0%                                      |
| Necrosis:                                               | 0%                                      |
| CASE Diagnosis (from<br>medical center path<br>report): | Malignant peripheral nerve sheath tumor |
| Age:                                                    | 44                                      |
| Gender:                                                 | Female                                  |
| Tumor Grade:                                            | Not Reported                            |
| Minimum Stage<br>Grouping:                              | Not Reported                            |

## **Product images:**

4x Image

20x Image

This product is to be used for laboratory only. Not for diagnostic or therapeutic use. ©2023 OriGene Technologies, Inc., <u>9620 Medical Center Drive, Ste 200, Rockville, MD 20850, US</u>