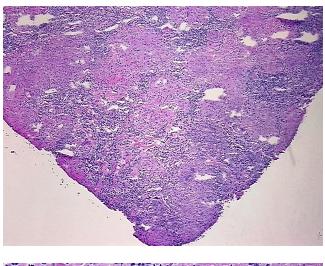

):

Granuloma of lymph node

20% Normal: Lesional: 80%

0% Tumor:

Tumor Hypo/Acellular

Stroma:

**Tumor Hypercellular** 

Stroma:

0%

0%

**Necrosis:** 

**Pathology Verification** notes from H&E review:

**CASE Diagnosis (from** medical center path

report):

Granuloma of lymph node

lesion: the morphologic findings are compatible with a diagnosis of sarcoidosis

59 Age:

Gender: Male

Store frozen tissue blocks at -80°C. Storage:



OriGene Technologies, Inc. 9620 Medical Center Drive, Ste 200

CN: techsupport@origene.cn

Rockville, MD 20850, US Phone: +1-888-267-4436 https://www.origene.com techsupport@origene.com EU: info-de@origene.com



Stability:

Frozen tissue blocks are stable for at least one year from date of shipping when stored at  $80^{\circ}$ C.

## **Product images:**



4x Image



20x Image