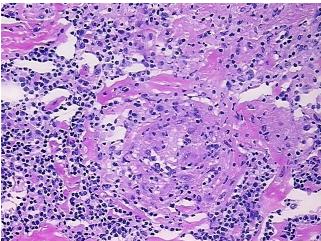

a of lymph node

20% Normal: Lesional: 80%

0% Tumor:

Tumor Hypo/Acellular

Stroma:

**Tumor Hypercellular** 

Stroma:

0%

0%

**Necrosis:** 

**Pathology Verification** notes from H&E review:

**CASE Diagnosis (from** medical center path

report):

Granuloma of lymph node

lesion: the morphologic findings are compatible with a diagnosis of sarcoidosis

59 Age:

Gender: Male

Store frozen tissue blocks at -80°C. Storage:



OriGene Technologies, Inc. 9620 Medical Center Drive, Ste 200

CN: techsupport@origene.cn

Rockville, MD 20850, US Phone: +1-888-267-4436 https://www.origene.com techsupport@origene.com EU: info-de@origene.com



Stability:

Frozen tissue blocks are stable for at least one year from date of shipping when stored at  $80^{\circ}$ C.

## **Product images:**



4x Image



20x Image