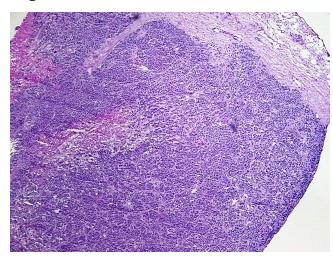

0%

**Tumor:** 70%

Tumor Hypo/Acellular

Stroma:

0%

Tumor Hypercellular

Stroma:

10%

Necrosis: 20%

**CASE Diagnosis (from** 

medical center path

report):

Carcinoma of skin, Merkel cell, metastatic

**Age:** 60

Gender: Male

Tumor Grade: Not Reported

Minimum Stage III

**Grouping:** 



**OriGene Technologies, Inc.** 9620 Medical Center Drive, Ste 200

CN: techsupport@origene.cn

Rockville, MD 20850, US Phone: +1-888-267-4436 https://www.origene.com techsupport@origene.com EU: info-de@origene.com



T (Extent of Primary

Tumor):

N (Lymph node pN1

metastasis):

M (Distant metastasis): pMX

**Storage:** Store frozen tissue blocks at -80°C.

pT2

Stability: Frozen tissue blocks are stable for at least one year from date of shipping when stored at -

80°C.

## **Product images:**



4x Image



20x Image