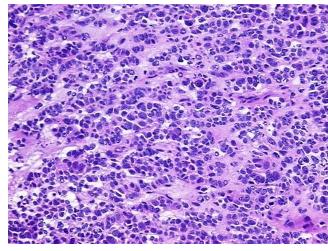

** 70%

Tumor Hypo/Acellular

Stroma:

0%

Tumor Hypercellular

Stroma:

10%

Necrosis: 20%

**CASE Diagnosis (from** 

medical center path

report):

Carcinoma of skin, Merkel cell, metastatic

**Age:** 60

Gender: Male

Tumor Grade: Not Reported

Minimum Stage III

**Grouping:** 



**OriGene Technologies, Inc.** 9620 Medical Center Drive, Ste 200

CN: techsupport@origene.cn

Rockville, MD 20850, US Phone: +1-888-267-4436 https://www.origene.com techsupport@origene.com EU: info-de@origene.com



T (Extent of Primary

Tumor):

N (Lymph node pN1

metastasis):

M (Distant metastasis): pMX

**Storage:** Store frozen tissue blocks at -80°C.

pT2

Stability: Frozen tissue blocks are stable for at least one year from date of shipping when stored at -

80°C.

## **Product images:**



4x Image



20x Image