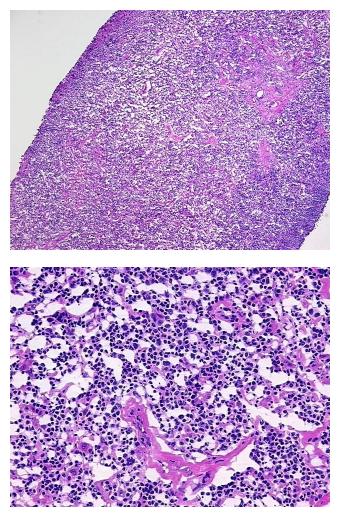

| Product Type:                                           | Frozen Blocks                                                                                                                                                                                                                                                                                                                                                      |
|---------------------------------------------------------|--------------------------------------------------------------------------------------------------------------------------------------------------------------------------------------------------------------------------------------------------------------------------------------------------------------------------------------------------------------------|
| Disease State:                                          | Cancer                                                                                                                                                                                                                                                                                                                                                             |
| Diagnosis Category:                                     | Lymphoma                                                                                                                                                                                                                                                                                                                                                           |
| Tissue:                                                 | Lymphoid tissue                                                                                                                                                                                                                                                                                                                                                    |
| Frozen Sample ID:                                       | FR0001A253                                                                                                                                                                                                                                                                                                                                                         |
| Case ID:                                                | CU000005729                                                                                                                                                                                                                                                                                                                                                        |
| Tissue of Origin:                                       | Lymphoid tissue                                                                                                                                                                                                                                                                                                                                                    |
| Site of Finding:                                        | Salivary gland                                                                                                                                                                                                                                                                                                                                                     |
| Appearance:                                             | Tumor                                                                                                                                                                                                                                                                                                                                                              |
| Sample Diagnosis (from<br>Pathology Verification):      | Lymphoma, extranodal marginal zone B-cell                                                                                                                                                                                                                                                                                                                          |
| Normal:                                                 | 49%                                                                                                                                                                                                                                                                                                                                                                |
| Lesional:                                               | 0%                                                                                                                                                                                                                                                                                                                                                                 |
| Tumor:                                                  | 41%                                                                                                                                                                                                                                                                                                                                                                |
| Tumor Hypo/Acellular<br>Stroma:                         | 0%                                                                                                                                                                                                                                                                                                                                                                 |
| Tumor Hypercellular<br>Stroma:                          | 10%                                                                                                                                                                                                                                                                                                                                                                |
| Necrosis:                                               | 0%                                                                                                                                                                                                                                                                                                                                                                 |
| Pathology Verification<br>notes from H&E review:        | Tumor: Several areas of the specimen show clusters and small sheets of atypical large cells<br>which express CD20, reflecting apparent focal large cell transformation of the underlying<br>marginal zone lymphoma; Other Features/Comments: non-neoplastic:predominantly reactive<br>T-cells, fewer reactive B-cells, and scattered salivary glandular epithelium |
| CASE Diagnosis (from<br>medical center path<br>report): | Lymphoma, extranodal marginal zone B-cell                                                                                                                                                                                                                                                                                                                          |
| Age:                                                    | 54                                                                                                                                                                                                                                                                                                                                                                 |

## Product images:

4x Image

20x Image

This product is to be used for laboratory only. Not for diagnostic or therapeutic use. ©2023 OriGene Technologies, Inc., 9620 Medical Center Drive, Ste 200, Rockville, MD 20850, US