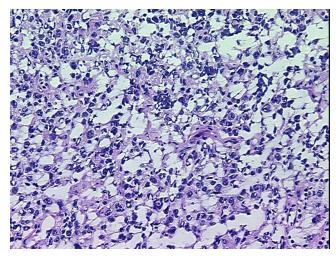

Tumor Appearance:

Sample Diagnosis (from Pathology Verification):

Seminoma of testis

Normal: 0% Lesional: 0% 20% Tumor:

Tumor Hypo/Acellular

Stroma:

0%

**Tumor Hypercellular** 

Stroma:

60%

20% **Necrosis:** 

**Pathology Verification** 

notes from H&E review:

Stroma includes some fibrosis and frequent small lymphocytes

**CASE Diagnosis (from** medical center path

report):

## **Product images:**

4x Image

20x Image