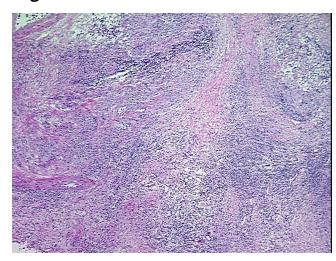

Tumor Appearance:

Sample Diagnosis (from Pathology Verification):

Seminoma of testis

Normal: 0% Lesional: 0% 20% Tumor:

Tumor Hypo/Acellular

Stroma:

0%

**Tumor Hypercellular** 

Stroma:

60%

20% **Necrosis:** 

**Pathology Verification** 

notes from H&E review:

Stroma includes some fibrosis and frequent small lymphocytes

**CASE Diagnosis (from** medical center path

report):

## **Product images:**

4x Image

20x Image