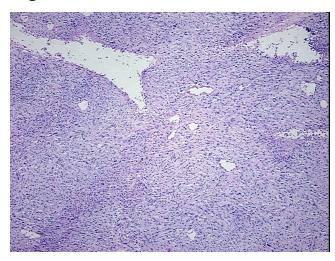

r:

Tumor Hypo/Acellular

Stroma:

0%

**Tumor Hypercellular** 

Stroma:

2%

8% **Necrosis:** 

**CASE Diagnosis (from** medical center path

report):

Carcinosarcoma of endometrium

80 Age:

Gender: **Female** 

**Tumor Grade:** FIGO G3: Poorly differentiated

Minimum Stage

Grouping:

ΙB



OriGene Technologies, Inc. 9620 Medical Center Drive, Ste 200

Rockville, MD 20850, US Phone: +1-888-267-4436 https://www.origene.com techsupport@origene.com

EU: info-de@origene.com CN: techsupport@origene.cn



T (Extent of Primary

Tumor):

pT1b

N (Lymph node

pNX

metastasis):

: pMX

M (Distant metastasis): p

**Storage:** Store frozen tissue blocks at -80°C.

Stability: Frozen tissue blocks are stable for at least one year from date of shipping when stored at -

80°C.

## **Product images:**



4x Image



20x Image