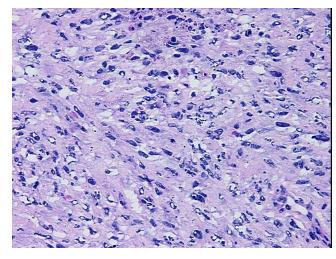

po/Acellular

Stroma:

0%

**Tumor Hypercellular** 

Stroma:

2%

8% **Necrosis:** 

**CASE Diagnosis (from** medical center path

report):

Carcinosarcoma of endometrium

80 Age:

Gender: **Female** 

**Tumor Grade:** FIGO G3: Poorly differentiated

Minimum Stage

Grouping:

ΙB



OriGene Technologies, Inc. 9620 Medical Center Drive, Ste 200

Rockville, MD 20850, US Phone: +1-888-267-4436 https://www.origene.com techsupport@origene.com

EU: info-de@origene.com CN: techsupport@origene.cn



T (Extent of Primary

Tumor):

pT1b

N (Lymph node

pNX

metastasis):

: pMX

M (Distant metastasis): p

**Storage:** Store frozen tissue blocks at -80°C.

Stability: Frozen tissue blocks are stable for at least one year from date of shipping when stored at -

80°C.

## **Product images:**



4x Image



20x Image