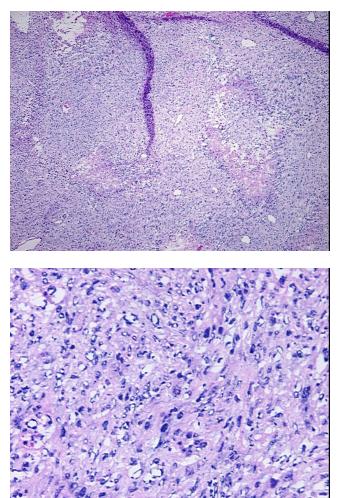

#### **Product data:**

| Product Type:                                           | Frozen Blocks                  |
|---------------------------------------------------------|--------------------------------|
| Disease State:                                          | Cancer                         |
| Diagnosis Category:                                     | Endometrial Cancer             |
| Tissue:                                                 | Uterus                         |
| Frozen Sample ID:                                       | FR65EDEB67                     |
| Case ID:                                                | CU000005318                    |
| Tissue of Origin:                                       | Uterus                         |
| Site of Finding:                                        | Uterus                         |
| Appearance:                                             | Tumor                          |
| Sample Diagnosis (from<br>Pathology Verification):      | Carcinosarcoma of endometrium  |
| Normal:                                                 | 0%                             |
| Lesional:                                               | 0%                             |
| Tumor:                                                  | 78%                            |
| Tumor Hypo/Acellular<br>Stroma:                         | 0%                             |
| Tumor Hypercellular<br>Stroma:                          | 2%                             |
| Necrosis:                                               | 20%                            |
| CASE Diagnosis (from<br>medical center path<br>report): | Carcinosarcoma of endometrium  |
| Age:                                                    | 80                             |
| Gender:                                                 | Female                         |
| Tumor Grade:                                            | FIGO G3: Poorly differentiated |
| Minimum Stage<br>Grouping:                              | IB                             |

## **Product images:**

4x Image

20x Image

This product is to be used for laboratory only. Not for diagnostic or therapeutic use. ©2023 OriGene Technologies, Inc., 9620 Medical Center Drive, Ste 200, Rockville, MD 20850, US