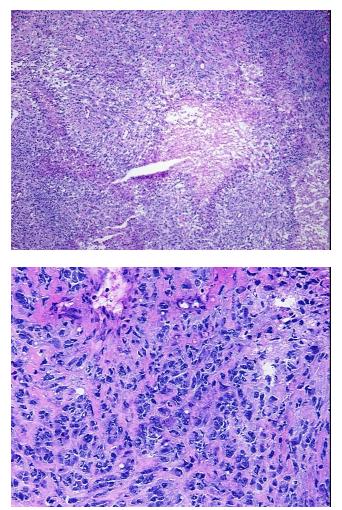

#### **Product data:**

| Product Type:                                           | Frozen Blocks                  |
|---------------------------------------------------------|--------------------------------|
| Disease State:                                          | Cancer                         |
| Diagnosis Category:                                     | Endometrial Cancer             |
| Tissue:                                                 | Uterus                         |
| Frozen Sample ID:                                       | FR65EDEB60                     |
| Case ID:                                                | CU000005318                    |
| Tissue of Origin:                                       | Uterus                         |
| Site of Finding:                                        | Uterus                         |
| Appearance:                                             | Tumor                          |
| Sample Diagnosis (from<br>Pathology Verification):      | Carcinosarcoma of endometrium  |
| Normal:                                                 | 0%                             |
| Lesional:                                               | 0%                             |
| Tumor:                                                  | 70%                            |
| Tumor Hypo/Acellular<br>Stroma:                         | 0%                             |
| Tumor Hypercellular<br>Stroma:                          | 2%                             |
| Necrosis:                                               | 28%                            |
| CASE Diagnosis (from<br>medical center path<br>report): | Carcinosarcoma of endometrium  |
| Age:                                                    | 80                             |
| Gender:                                                 | Female                         |
| Tumor Grade:                                            | FIGO G3: Poorly differentiated |
| Minimum Stage<br>Grouping:                              | IB                             |

## Product images:

4x Image

20x Image

This product is to be used for laboratory only. Not for diagnostic or therapeutic use. ©2023 OriGene Technologies, Inc., 9620 Medical Center Drive, Ste 200, Rockville, MD 20850, US