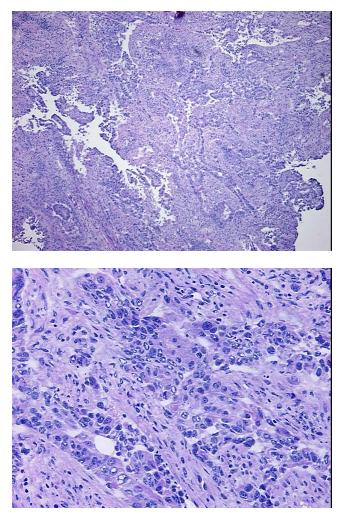

#### Product data:

| Product Type:                                           | Frozen Blocks                  |
|---------------------------------------------------------|--------------------------------|
| Disease State:                                          | Cancer                         |
| Diagnosis Category:                                     | Endometrial Cancer             |
| Tissue:                                                 | Uterus                         |
| Frozen Sample ID:                                       | FR5B336D23                     |
| Case ID:                                                | CU000005318                    |
| Tissue of Origin:                                       | Uterus                         |
| Site of Finding:                                        | Uterus                         |
| Appearance:                                             | Tumor                          |
| Sample Diagnosis (from<br>Pathology Verification):      | Carcinosarcoma of endometrium  |
| Normal:                                                 | 5%                             |
| Lesional:                                               | 0%                             |
| Tumor:                                                  | 70%                            |
| Tumor Hypo/Acellular<br>Stroma:                         | 0%                             |
| Tumor Hypercellular<br>Stroma:                          | 25%                            |
| Necrosis:                                               | 0%                             |
| CASE Diagnosis (from<br>medical center path<br>report): | Carcinosarcoma of endometrium  |
| Age:                                                    | 80                             |
| Gender:                                                 | Female                         |
| Tumor Grade:                                            | FIGO G3: Poorly differentiated |
| Minimum Stage<br>Grouping:                              | IB                             |

## Product images:

4x Image

20x Image

This product is to be used for laboratory only. Not for diagnostic or therapeutic use. ©2023 OriGene Technologies, Inc., 9620 Medical Center Drive, Ste 200, Rockville, MD 20850, US