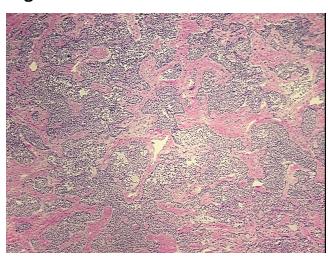

**Necrosis:** 

**Pathology Verification** 

notes from H&E review:

Normal: 20% muscle; Tumor infiltrating muscular wall of stomach

**CASE Diagnosis (from** medical center path

report):

Tumor of stomach, carcinoid

51 Age: Gender: Male

**Tumor Grade:** Not Reported



OriGene Technologies, Inc. 9620 Medical Center Drive, Ste 200

Rockville, MD 20850, US Phone: +1-888-267-4436 https://www.origene.com techsupport@origene.com

EU: info-de@origene.com CN: techsupport@origene.cn Minimum Stage Grouping:

IV

pT4

T (Extent of Primary

Tumor):

pN1

N (Lymph node metastasis):

M (Distant metastasis): pM1

**Storage:** Store frozen tissue blocks at -80°C.

Stability: Frozen tissue blocks are stable for at least one year from date of shipping when stored at -

80°C.

## **Product images:**



4x Image



20x Image