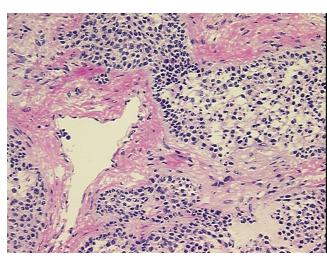

:** 

**Pathology Verification** 

notes from H&E review:

Normal: 20% muscle; Tumor infiltrating muscular wall of stomach

**CASE Diagnosis (from** medical center path

report):

Tumor of stomach, carcinoid

51 Age: Gender: Male

**Tumor Grade:** Not Reported



OriGene Technologies, Inc. 9620 Medical Center Drive, Ste 200

Rockville, MD 20850, US Phone: +1-888-267-4436 https://www.origene.com techsupport@origene.com

EU: info-de@origene.com CN: techsupport@origene.cn Minimum Stage Grouping:

IV

pT4

T (Extent of Primary

Tumor):

pN1

N (Lymph node metastasis):

M (Distant metastasis): pM1

**Storage:** Store frozen tissue blocks at -80°C.

Stability: Frozen tissue blocks are stable for at least one year from date of shipping when stored at -

80°C.

## **Product images:**



4x Image



20x Image