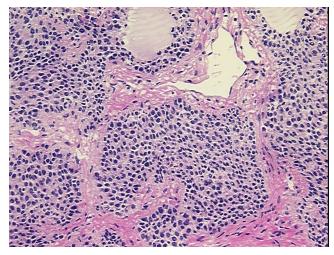

Site of Finding: Lymph node

Appearance: Tumor

Sample Diagnosis (from

Pathology Verification):

Tumor of stomach, carcinoid, metastatic

0% Normal:

Lesional: 0%

80% Tumor:

Tumor Hypo/Acellular

Stroma:

0%

**Tumor Hypercellular** 

Stroma:

20%

**Necrosis:** 

0%

**Pathology Verification** 

notes from H&E review:

No residual lymphoid tissue identified

**CASE Diagnosis (from** 

medical center path

report):

Tumor of stomach, carcinoid

Age:

## **Product images:**

4x Image

20x Image