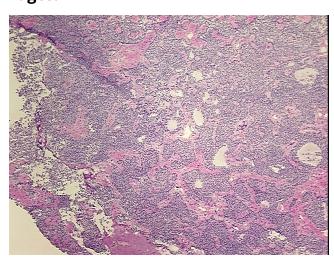

Site of Finding: Lymph node

Appearance: Tumor

Sample Diagnosis (from

Pathology Verification):

Tumor of stomach, carcinoid, metastatic

0% Normal:

Lesional: 0%

80% Tumor:

Tumor Hypo/Acellular

Stroma:

0%

**Tumor Hypercellular** 

Stroma:

20%

**Necrosis:** 

0%

**Pathology Verification** 

notes from H&E review:

No residual lymphoid tissue identified

**CASE Diagnosis (from** 

medical center path

report):

Tumor of stomach, carcinoid

Age:

## **Product images:**

4x Image

20x Image