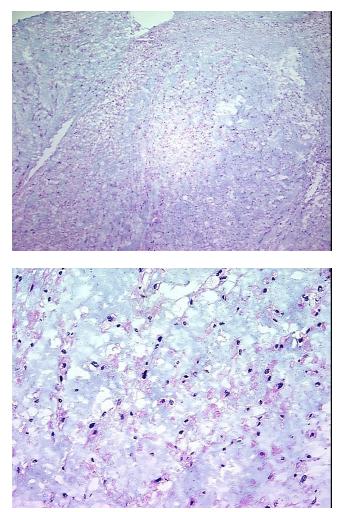

| Product Type:                                           | Frozen Blocks                                              |
|---------------------------------------------------------|------------------------------------------------------------|
| Disease State:                                          | Cancer                                                     |
| Diagnosis Category:                                     | Chordoma                                                   |
| Tissue:                                                 | Neural tissue                                              |
| Frozen Sample ID:                                       | FR00007C7D                                                 |
| Case ID:                                                | CU000001934                                                |
| Tissue of Origin:                                       | Neural tissue                                              |
| Site of Finding:                                        | Presacral region                                           |
| Appearance:                                             | Tumor                                                      |
| Sample Diagnosis (from<br>Pathology Verification):      | Chordoma                                                   |
| Normal:                                                 | 0%                                                         |
| Lesional:                                               | 0%                                                         |
| Tumor:                                                  | 75%                                                        |
| Tumor Hypo/Acellular<br>Stroma:                         | 25%                                                        |
| Tumor Hypercellular<br>Stroma:                          | 0%                                                         |
| Necrosis:                                               | 0%                                                         |
| Pathology Verification<br>notes from H&E review:        | malignant sacral chordoma with marked nuclear pleomorphism |
| CASE Diagnosis (from<br>medical center path<br>report): | Chordoma                                                   |
| Age:                                                    | 66                                                         |
| Gender:                                                 | Male                                                       |
| Tumor Grade:                                            | Not Reported                                               |
|                                                         |                                                            |

## Product images:

4x Image

20x Image

This product is to be used for laboratory only. Not for diagnostic or therapeutic use. ©2023 OriGene Technologies, Inc., 9620 Medical Center Drive, Ste 200, Rockville, MD 20850, US