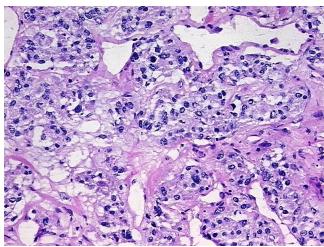

agnosis (from Pathology Verification):

Paraganglioma of retroperitoneum

Paraganglioma of retroperitoneum

 Normal:
 0%

 Lesional:
 0%

 Tumor:
 95%

Tumor Hypo/Acellular

Stroma:

Tumor Hypercellular 5%

Stroma:

Necrosis: 0%

CASE Diagnosis (from

medical center path

report):

ath

**Age:** 76

**Gender:** Female

Tumor Grade:Not ReportedMinimum StageNot Reported

Grouping:

**Storage:** Store frozen tissue blocks at -80°C.



**OriGene Technologies, Inc.** 9620 Medical Center Drive, Ste 200

CN: techsupport@origene.cn

Rockville, MD 20850, US Phone: +1-888-267-4436 https://www.origene.com techsupport@origene.com EU: info-de@origene.com



Stability:

Frozen tissue blocks are stable for at least one year from date of shipping when stored at -80°C.

## **Product images:**



4x Image



20x Image