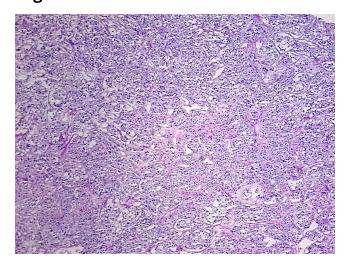

r

Sample Diagnosis (from Pathology Verification):

Paraganglioma of retroperitoneum

Paraganglioma of retroperitoneum

 Normal:
 0%

 Lesional:
 0%

 Tumor:
 95%

Tumor Hypo/Acellular

Stroma:

Tumor Hypercellular 5%

Stroma:

Necrosis: 0%

CASE Diagnosis (from

medical center path

report):

ath

**Age:** 76

**Gender:** Female

Tumor Grade:Not ReportedMinimum StageNot Reported

Grouping:

**Storage:** Store frozen tissue blocks at -80°C.



**OriGene Technologies, Inc.** 9620 Medical Center Drive, Ste 200

CN: techsupport@origene.cn

Rockville, MD 20850, US Phone: +1-888-267-4436 https://www.origene.com techsupport@origene.com EU: info-de@origene.com



Stability:

Frozen tissue blocks are stable for at least one year from date of shipping when stored at -80°C.

## **Product images:**



4x Image



20x Image