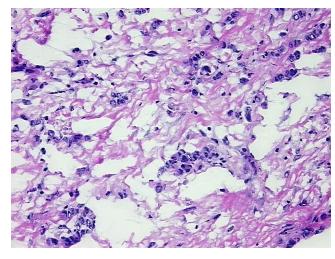

ma:

15%

IIB

0% **Necrosis:** 

**CASE Diagnosis (from** medical center path

report):

Adenocarcinoma of breast, ductal, lobular

46 Age:

Gender: **Female** 

**Tumor Grade:** Nottingham G2: 6-7 points Intermediate combined grade (moderately favorable)

Minimum Stage

Grouping:



OriGene Technologies, Inc. 9620 Medical Center Drive, Ste 200

CN: techsupport@origene.cn

Rockville, MD 20850, US Phone: +1-888-267-4436 https://www.origene.com techsupport@origene.com EU: info-de@origene.com



T (Extent of Primary

Tumor):

pT2

N (Lymph node

pN1bii

metastasis):

M (Distant metastasis): pMX

**Storage:** Store frozen tissue blocks at -80°C.

Stability: Frozen tissue blocks are stable for at least one year from date of shipping when stored at -

80°C.

## **Product images:**



4x Image



20x Image