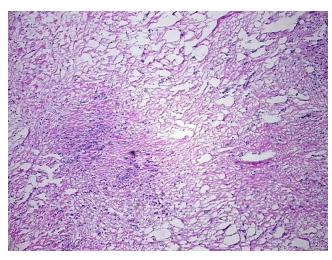

lar** 

Stroma:

15%

IIB

0% **Necrosis:** 

**CASE Diagnosis (from** medical center path

report):

Adenocarcinoma of breast, ductal, lobular

46 Age:

Gender: **Female** 

**Tumor Grade:** Nottingham G2: 6-7 points Intermediate combined grade (moderately favorable)

Minimum Stage

Grouping:



OriGene Technologies, Inc. 9620 Medical Center Drive, Ste 200

CN: techsupport@origene.cn

Rockville, MD 20850, US Phone: +1-888-267-4436 https://www.origene.com techsupport@origene.com EU: info-de@origene.com



T (Extent of Primary

Tumor):

pT2

N (Lymph node

pN1bii

metastasis):

M (Distant metastasis): pMX

**Storage:** Store frozen tissue blocks at -80°C.

Stability: Frozen tissue blocks are stable for at least one year from date of shipping when stored at -

80°C.

## **Product images:**



4x Image



20x Image