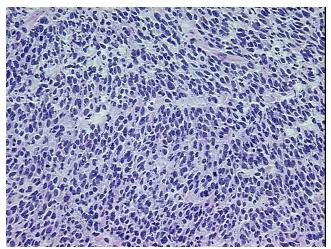

0%

Lesional: 0%

**Tumor:** 95%

Tumor Hypo/Acellular

Stroma:

Tumor Hypercellular

Stroma:

Necrosis: 5%

Pathology Verification

notes from H&E review:

notes nominal review

CASE Diagnosis (from medical center path

report):

0%

0%

**Age:** 26

Gender: Male

Tumor Grade: Not Reported

OriGene Technologies, Inc.

9620 Medical Center Drive, Ste 200 Rockville, MD 20850, US Phone: +1-888-267-4436 https://www.origene.com techsupport@origene.com EU: info-de@origene.com

CN: techsupport@origene.cn





#### Frozen Tissue Blocks, Unknown tissue - CB607646

Minimum Stage Grouping:

Not Reported

**Storage:** Store frozen tissue blocks at -80°C.

Stability: Frozen tissue blocks are stable for at least one year from date of shipping when stored at -

80°C.

## **Product images:**



4x Image



20x Image