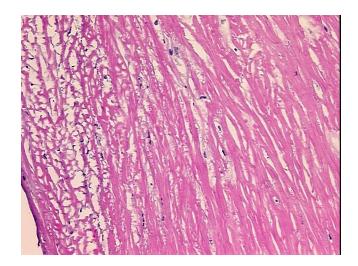

3

Tissue of Origin: Pleura
Site of Finding: Pleura
Appearance: Lesion

Sample Diagnosis (from Pathology Verification):

Pneumonitis, necrotizing granulomatous

Normal: 0%
Lesional: 100%
Tumor: 0%
Tumor Hypo/Acellular 0%

Tumor Hypercellular Stroma:

Necrosis:

CASE Diagnosis (from medical center path

report):

Stroma:

Plaque of pleura

**Age:** 76

**Gender:** Female

**Storage:** Store frozen tissue blocks at -80°C.

Stability: Frozen tissue blocks are stable for at least one year from date of shipping when stored at -

80°C.

0%

0%



**OriGene Technologies, Inc.** 9620 Medical Center Drive, Ste 200

CN: techsupport@origene.cn

Rockville, MD 20850, US Phone: +1-888-267-4436 https://www.origene.com techsupport@origene.com EU: info-de@origene.com



## **Product images:**



4x Image



20x Image