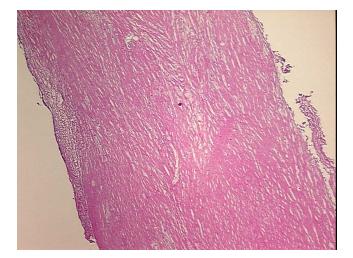

CU0000000783

Tissue of Origin: Pleura
Site of Finding: Pleura
Appearance: Lesion

Sample Diagnosis (from Pathology Verification):

Pneumonitis, necrotizing granulomatous

Normal: 0%
Lesional: 100%
Tumor: 0%
Tumor Hypo/Acellular 0%

Tumor Hypercellular Stroma:

Necrosis:

CASE Diagnosis (from medical center path

report):

Stroma:

Plaque of pleura

**Age:** 76

**Gender:** Female

**Storage:** Store frozen tissue blocks at -80°C.

Stability: Frozen tissue blocks are stable for at least one year from date of shipping when stored at -

80°C.

0%

0%



**OriGene Technologies, Inc.** 9620 Medical Center Drive, Ste 200

CN: techsupport@origene.cn

Rockville, MD 20850, US Phone: +1-888-267-4436 https://www.origene.com techsupport@origene.com EU: info-de@origene.com



## **Product images:**



4x Image



20x Image