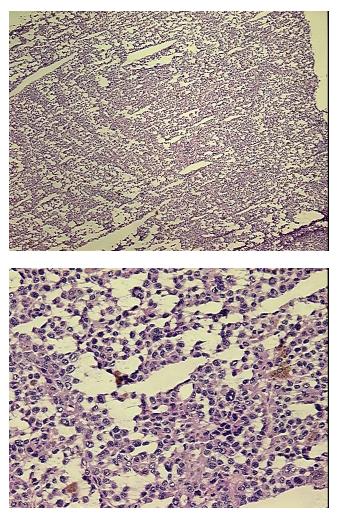

### **Product data:**

| Product Type:                                           | Frozen Blocks                  |
|---------------------------------------------------------|--------------------------------|
| Disease State:                                          | Cancer                         |
| Diagnosis Category:                                     | Melanoma                       |
| Tissue:                                                 | Skin                           |
| Frozen Sample ID:                                       | FR00001D26                     |
| Case ID:                                                | CU000000698                    |
| Tissue of Origin:                                       | Skin                           |
| Site of Finding:                                        | lleum                          |
| Appearance:                                             | Tumor                          |
| Sample Diagnosis (from<br>Pathology Verification):      | Malignant melanoma, metastatic |
| Normal:                                                 | 0%                             |
| Lesional:                                               | 0%                             |
| Tumor:                                                  | 80%                            |
| Tumor Hypo/Acellular<br>Stroma:                         | 5%                             |
| Tumor Hypercellular<br>Stroma:                          | 0%                             |
| Necrosis:                                               | 15%                            |
| Pathology Verification<br>notes from H&E review:        | Melanoma metastasized to ileum |
| CASE Diagnosis (from<br>medical center path<br>report): | Malignant melanoma, metastatic |
| Age:                                                    | 46                             |
| Gender:                                                 | Male                           |
| Tumor Grade:                                            | Not Reported                   |

## Product images:

4x Image

20x Image

This product is to be used for laboratory only. Not for diagnostic or therapeutic use. ©2023 OriGene Technologies, Inc., 9620 Medical Center Drive, Ste 200, Rockville, MD 20850, US