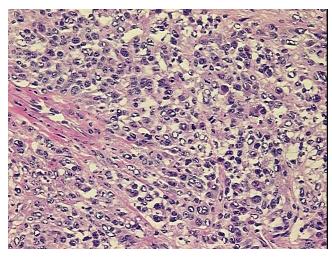

ular** 

Stroma:

60%

Necrosis:

0%

Pathology Verification

notes from H&E review:

CASE Diagnosis (from

medical center path

report):

Malignant melanoma, metastatic

Melanoma metastasized to ileum

**Age:** 46

Gender: Male

Tumor Grade: Not Reported



**OriGene Technologies, Inc.** 9620 Medical Center Drive, Ste 200

CN: techsupport@origene.cn

Rockville, MD 20850, US Phone: +1-888-267-4436 https://www.origene.com techsupport@origene.com EU: info-de@origene.com Minimum Stage Grouping:

IV

pTX

T (Extent of Primary

Tumor):

N (Lymph node pNX

metastasis):

M (Distant metastasis): pM1c

**Storage:** Store frozen tissue blocks at -80°C.

Stability: Frozen tissue blocks are stable for at least one year from date of shipping when stored at -

80°C.

## **Product images:**



4x Image



20x Image