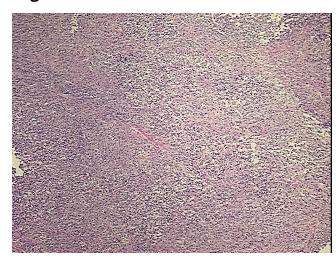

or Hypercellular** 

Stroma:

60%

Necrosis:

0%

Pathology Verification

notes from H&E review:

CASE Diagnosis (from

medical center path

report):

Malignant melanoma, metastatic

Melanoma metastasized to ileum

**Age:** 46

Gender: Male

Tumor Grade: Not Reported



**OriGene Technologies, Inc.** 9620 Medical Center Drive, Ste 200

CN: techsupport@origene.cn

Rockville, MD 20850, US Phone: +1-888-267-4436 https://www.origene.com techsupport@origene.com EU: info-de@origene.com Minimum Stage Grouping:

IV

pTX

T (Extent of Primary

Tumor):

N (Lymph node pNX

metastasis):

M (Distant metastasis): pM1c

**Storage:** Store frozen tissue blocks at -80°C.

Stability: Frozen tissue blocks are stable for at least one year from date of shipping when stored at -

80°C.

## **Product images:**



4x Image



20x Image