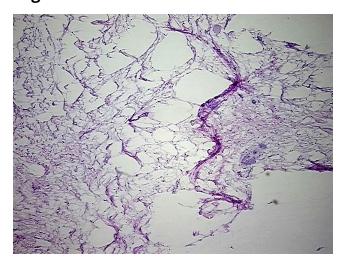

al tissue

Site of Finding: Presacral region

**Appearance:** Tumor

Sample Diagnosis (from

Pathology Verification):

Ganglioneuroma

Normal: 0% Lesional: 0% Tumor: 99%

rumor.

Tumor Hypo/Acellular

Stroma:

Tumor Hypercellular 1%

Stroma:

Necrosis: 0%

CASE Diagnosis (from

medical center path

report):

Ganglioneuroma

0%

Age: 25
Gender: Male

Tumor Grade: Not Reported

Minimum Stage Not Reported

**Grouping:** 

9620 Medical Center Drive, Ste 200 Rockville, MD 20850, US Phone: +1-888-267-4436 https://www.origene.com techsupport@origene.com EU: info-de@origene.com CN: techsupport@origene.cn





**Storage:** Store frozen tissue blocks at -80°C.

**Stability:** Frozen tissue blocks are stable for at least one year from date of shipping when stored at -

80°C.

## **Product images:**



4x Image



20x Image