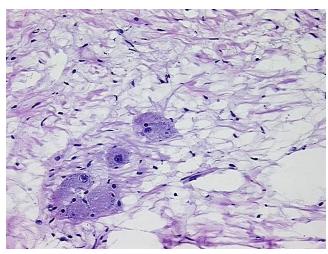

ite of Finding: Presacral region

**Appearance:** Tumor

Sample Diagnosis (from

Pathology Verification):

Ganglioneuroma

Normal: 0% Lesional: 0% Tumor: 99%

rumor.

Tumor Hypo/Acellular

Stroma:

Tumor Hypercellular 1%

Stroma:

Necrosis: 0%

CASE Diagnosis (from

medical center path

report):

Ganglioneuroma

0%

Age: 25
Gender: Male

Tumor Grade: Not Reported

Minimum Stage Not Reported

**Grouping:** 

9620 Medical Center Drive, Ste 200 Rockville, MD 20850, US Phone: +1-888-267-4436 https://www.origene.com techsupport@origene.com EU: info-de@origene.com CN: techsupport@origene.cn





**Storage:** Store frozen tissue blocks at -80°C.

**Stability:** Frozen tissue blocks are stable for at least one year from date of shipping when stored at -

80°C.

## **Product images:**



4x Image



20x Image