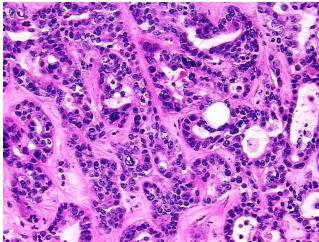

Verification** notes from H&E review: Non Tumor Structures: 95% Lobules, 5% Triads

**CASE Diagnosis (from** medical center path

report):

Adenocarcinoma of gastroesophageal junction

45 Age:

Gender: Male

**Tumor Grade:** AJCC G3: Poorly differentiated



OriGene Technologies, Inc. 9620 Medical Center Drive, Ste 200

CN: techsupport@origene.cn

Rockville, MD 20850, US Phone: +1-888-267-4436 https://www.origene.com techsupport@origene.com EU: info-de@origene.com



Minimum Stage Grouping:

IV

T (Extent of Primary

Tumor):

N (Lymph node

metastasis):

pN0

pT3

M (Distant metastasis): pM1

**Storage:** Store frozen tissue blocks at -80°C.

Stability: Frozen tissue blocks are stable for at least one year from date of shipping when stored at -

80°C.

## **Product images:**



4x Image



20x Image