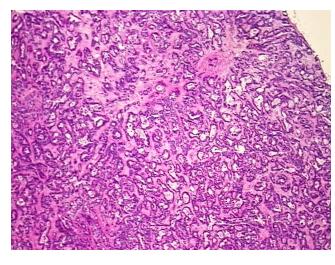

**Pathology Verification** notes from H&E review: Non Tumor Structures: 95% Lobules, 5% Triads

**CASE Diagnosis (from** medical center path

report):

Adenocarcinoma of gastroesophageal junction

45 Age:

Gender: Male

**Tumor Grade:** AJCC G3: Poorly differentiated



OriGene Technologies, Inc. 9620 Medical Center Drive, Ste 200

CN: techsupport@origene.cn

Rockville, MD 20850, US Phone: +1-888-267-4436 https://www.origene.com techsupport@origene.com EU: info-de@origene.com



Minimum Stage Grouping:

IV

T (Extent of Primary

Tumor):

N (Lymph node

metastasis):

pN0

pT3

M (Distant metastasis): pM1

**Storage:** Store frozen tissue blocks at -80°C.

Stability: Frozen tissue blocks are stable for at least one year from date of shipping when stored at -

80°C.

## **Product images:**



4x Image



20x Image