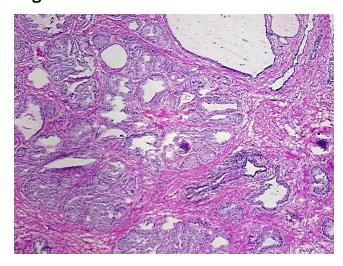

Sample Diagnosis (from Pathology Verification):

Prostatic intraepithelial neoplasia

Normal: 0%

Lesional: 100%

Tumor: 0%

Tumor Hypo/Acellular 0%

Tumor Hypo/Acellular

Stroma:

Tumor Hypercellular

Stroma:

Necrosis: 0%

CASE Diagnosis (from medical center path

report):

Adenocarcinoma of prostate

0%

Age: 59
Gender: Male
Tumor Grade: n/a
Minimum Stage n/a

## **Product images:**

4x Image

20x Image