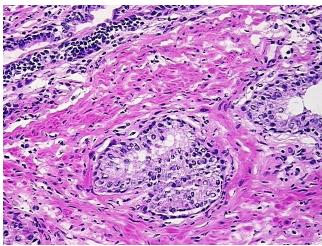

Sample Diagnosis (from Pathology Verification):

Prostatic intraepithelial neoplasia

Normal: 0%

Lesional: 100%

Tumor: 0%

Tumor Hypo/Acellular 0%

Tumor Hypo/Acellular

Stroma:

Tumor Hypercellular

Stroma:

Necrosis: 0%

CASE Diagnosis (from medical center path

report):

Adenocarcinoma of prostate

0%

Age: 59
Gender: Male
Tumor Grade: n/a
Minimum Stage n/a

## **Product images:**

4x Image

20x Image