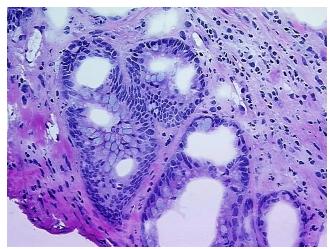

mits

Normal: 100%
Lesional: 0%
Tumor: 0%
Tumor Hypo/Acellular 0%

Tumor Hypo/Acellular

Stroma:

Tumor Hypercellular

Stroma:

0%

Necrosis: 09

Pathology Verification notes from H&E review:

7% Mucosa, 5% Submucosa, 88% Muscle

CASE Diagnosis (from medical center path

report):

Adenocarcinoma of rectum

Age: 65
Gender: Male

**Tumor Grade:** n/a



**OriGene Technologies, Inc.** 9620 Medical Center Drive, Ste 200

Rockville, MD 20850, US Phone: +1-888-267-4436 https://www.origene.com techsupport@origene.com

EU: info-de@origene.com CN: techsupport@origene.cn



Minimum Stage Grouping:

n/a

**Storage:** Store frozen tissue blocks at -80°C.

Stability: Frozen tissue blocks are stable for at least one year from date of shipping when stored at -

80°C.

## **Product images:**



4x Image



20x Image