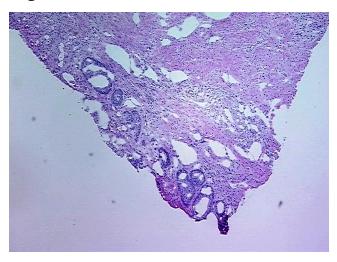

in normal limits

Normal: 100%
Lesional: 0%
Tumor: 0%
Tumor Hypo/Acellular 0%

Tumor Hypo/Acellular

Stroma:

Tumor Hypercellular

Stroma:

0%

Necrosis: 09

Pathology Verification notes from H&E review:

7% Mucosa, 5% Submucosa, 88% Muscle

CASE Diagnosis (from medical center path

report):

Adenocarcinoma of rectum

Age: 65
Gender: Male

**Tumor Grade:** n/a



**OriGene Technologies, Inc.** 9620 Medical Center Drive, Ste 200

Rockville, MD 20850, US Phone: +1-888-267-4436 https://www.origene.com techsupport@origene.com

EU: info-de@origene.com CN: techsupport@origene.cn



Minimum Stage Grouping:

n/a

**Storage:** Store frozen tissue blocks at -80°C.

Stability: Frozen tissue blocks are stable for at least one year from date of shipping when stored at -

80°C.

## **Product images:**



4x Image



20x Image