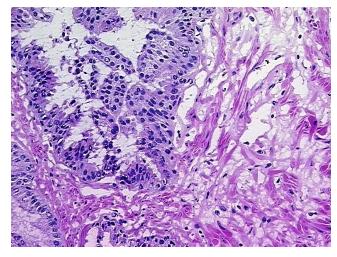

## **Product images:**

4x Image

20x Image

Sample Diagnosis (from Pathology Verification):

Prostatic intraepithelial neoplasia

Normal: 80%
Lesional: 20%
Tumor: 0%
Tumor Hypo/Acellular 0%

Stroma:

0%

Tumor Hypercellular Stroma:

Necrosis: 0%

Pathology Verification notes from H&E review:

75% Epithelium, 25% Fibromuscular stroma

Adenocarcinoma of prostate

CASE Diagnosis (from medical center path

medical center path report):

Age: 60

Age: 60
Gender: Male
Tumor Grade: n/a

OriGene Technologies, Inc.