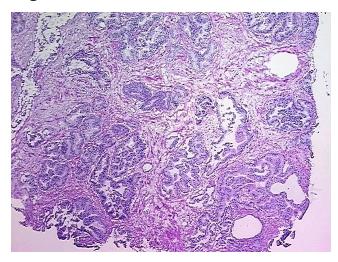

## **Product images:**

4x Image

20x Image

Sample Diagnosis (from Pathology Verification):

Prostatic intraepithelial neoplasia

Normal: 80%
Lesional: 20%
Tumor: 0%
Tumor Hypo/Acellular 0%

Stroma:

0%

Tumor Hypercellular Stroma:

Necrosis: 0%

Pathology Verification notes from H&E review:

75% Epithelium, 25% Fibromuscular stroma

Adenocarcinoma of prostate

CASE Diagnosis (from medical center path

medical center path report):

Age: 60

Age: 60
Gender: Male
Tumor Grade: n/a

OriGene Technologies, Inc.