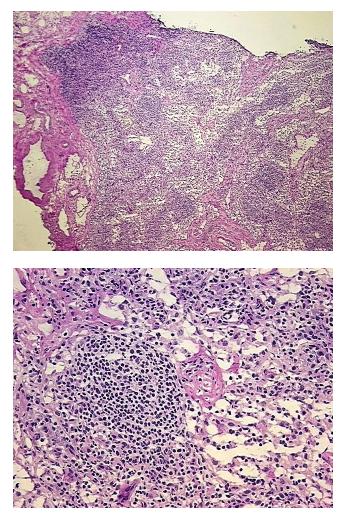

| Product Type:                                           | Frozen Blocks                                                  |
|---------------------------------------------------------|----------------------------------------------------------------|
| Disease State:                                          | Other Disease                                                  |
| Diagnosis Category:                                     | Lymphadenopathy                                                |
| Tissue:                                                 | Lymph node                                                     |
| Frozen Sample ID:                                       | FR00038545                                                     |
| Case ID:                                                | CI0000013764                                                   |
| Tissue of Origin:                                       | Lymph node                                                     |
| Site of Finding:                                        | Lymph node                                                     |
| Appearance:                                             | Lesion                                                         |
| Sample Diagnosis (from<br>Pathology Verification):      | Dermatopathic lymphadenopathy                                  |
| Normal:                                                 | 0%                                                             |
| Lesional:                                               | 100%                                                           |
| Tumor:                                                  | 0%                                                             |
| Tumor Hypo/Acellular<br>Stroma:                         | 0%                                                             |
| Tumor Hypercellular<br>Stroma:                          | 0%                                                             |
| Necrosis:                                               | 0%                                                             |
| Pathology Verification<br>notes from H&E review:        | Non Tumor Structures: 70% Follicles, 30% Inter-follicular zone |
| CASE Diagnosis (from<br>medical center path<br>report): | Dermatopathic lymphadenopathy                                  |
| Age:                                                    | 38                                                             |
| Gender:                                                 | Male                                                           |
| Storage:                                                | Store frozen tissue blocks at -80°C.                           |

## **Product images:**

4x Image

20x Image

This product is to be used for laboratory only. Not for diagnostic or therapeutic use. ©2023 OriGene Technologies, Inc., 9620 Medical Center Drive, Ste 200, Rockville, MD 20850, US