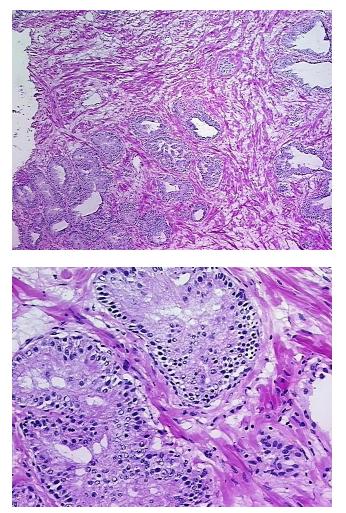

| Product Type:                                           | Frozen Blocks                            |
|---------------------------------------------------------|------------------------------------------|
| Disease State:                                          | Normal                                   |
| Diagnosis Category:                                     | Normal                                   |
| Tissue:                                                 | Prostate                                 |
| Frozen Sample ID:                                       | FR0002EBA8                               |
| Case ID:                                                | Cl0000011305                             |
| Tissue of Origin:                                       | Prostate                                 |
| Site of Finding:                                        | Prostate                                 |
| Appearance:                                             | Normal                                   |
| Sample Diagnosis (from<br>Pathology Verification):      | Within normal limits                     |
| Normal:                                                 | 100%                                     |
| Lesional:                                               | 0%                                       |
| Tumor:                                                  | 0%                                       |
| Tumor Hypo/Acellular<br>Stroma:                         | 0%                                       |
| Tumor Hypercellular<br>Stroma:                          | 0%                                       |
| Necrosis:                                               | 0%                                       |
| Pathology Verification<br>notes from H&E review:        | 45% Epithelium, 55% Fibromuscular stroma |
| CASE Diagnosis (from<br>medical center path<br>report): | Adenocarcinoma of prostate               |
| Age:                                                    | 58                                       |
| Gender:                                                 | Male                                     |
| Tumor Grade:                                            | n/a                                      |

## Product images:

4x Image

20x Image

This product is to be used for laboratory only. Not for diagnostic or therapeutic use. ©2023 OriGene Technologies, Inc., 9620 Medical Center Drive, Ste 200, Rockville, MD 20850, US