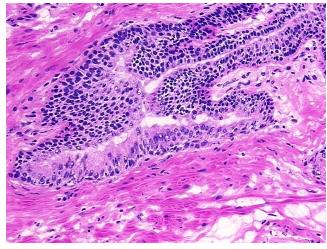

## **Product images:**

4x Image

20x Image

Sample Diagnosis (from Pathology Verification):

Prostatic intraepithelial neoplasia

Normal: 65%
Lesional: 35%
Tumor: 0%
Tumor Hypo/Acellular 0%

Stroma:

0%

Tumor Hypercellular Stroma:

Necrosis:

Ω06

Male

Pathology Verification notes from H&E review:

lesion:prostatic intraepithelium neoplasia; normal:40% epithelium, 60% fibromuscular stroma

CASE Diagnosis (from medical center path

report):

Gender:

Adenocarcinoma of prostate