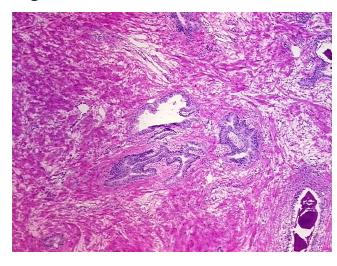

## **Product images:**

4x Image

20x Image

Sample Diagnosis (from Pathology Verification):

Prostatic intraepithelial neoplasia

Normal: 65%
Lesional: 35%
Tumor: 0%
Tumor Hypo/Acellular 0%

Stroma:

0%

Tumor Hypercellular Stroma:

Necrosis:

Ω06

Male

Pathology Verification notes from H&E review:

lesion:prostatic intraepithelium neoplasia; normal:40% epithelium, 60% fibromuscular stroma

CASE Diagnosis (from medical center path

report):

Gender:

Adenocarcinoma of prostate