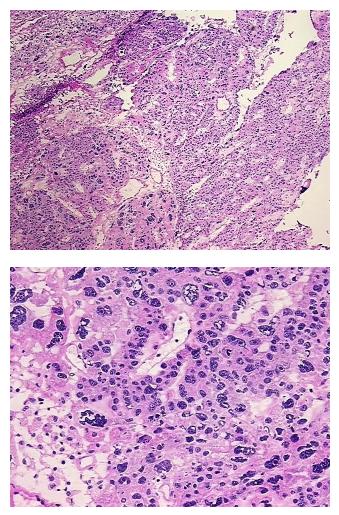

| Product Type:                                           | Frozen Blocks                         |
|---------------------------------------------------------|---------------------------------------|
| Disease State:                                          | Cancer                                |
| Diagnosis Category:                                     | Endometrial Cancer                    |
| Tissue:                                                 | Endometrium                           |
| Frozen Sample ID:                                       | FR5B33B679                            |
| Case ID:                                                | CI0000010054                          |
| Tissue of Origin:                                       | Endometrium                           |
| Site of Finding:                                        | Uterus                                |
| Appearance:                                             | Tumor                                 |
| Sample Diagnosis (from<br>Pathology Verification):      | Adenocarcinoma of endometrium, serous |
| Normal:                                                 | 0%                                    |
| Lesional:                                               | 0%                                    |
| Tumor:                                                  | 80%                                   |
| Tumor Hypo/Acellular<br>Stroma:                         | 0%                                    |
| Tumor Hypercellular<br>Stroma:                          | 10%                                   |
| Necrosis:                                               | 10%                                   |
| CASE Diagnosis (from<br>medical center path<br>report): | Adenocarcinoma of endometrium, serous |
| Age:                                                    | 66                                    |
| Gender:                                                 | Female                                |
| Tumor Grade:                                            | FIGO G3: Poorly differentiated        |
| Minimum Stage<br>Grouping:                              | IB                                    |

## Product images:

4x Image

20x Image

This product is to be used for laboratory only. Not for diagnostic or therapeutic use. ©2023 OriGene Technologies, Inc., 9620 Medical Center Drive, Ste 200, Rockville, MD 20850, US