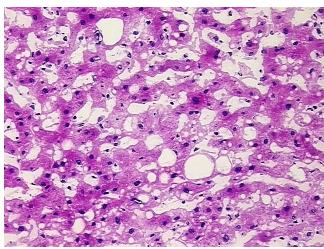

0%

Normal: 0% Lesional: 100% 0% Tumor: 0%

Tumor Hypo/Acellular

Stroma:

**Tumor Hypercellular** 

Stroma:

**Necrosis:** 

**Pathology Verification** notes from H&E review: No normal architecture in lesional component

**CASE Diagnosis (from** medical center path

report):

Adenocarcinoma of colon, metastatic

68 Age: Gender: Male **Tumor Grade:** n/a

OriGene Technologies, Inc. 9620 Medical Center Drive, Ste 200

CN: techsupport@origene.cn

Rockville, MD 20850, US Phone: +1-888-267-4436 https://www.origene.com techsupport@origene.com EU: info-de@origene.com



Minimum Stage Grouping:

n/a

**Storage:** Store frozen tissue blocks at -80°C.

Stability: Frozen tissue blocks are stable for at least one year from date of shipping when stored at -

80°C.

## **Product images:**



4x Image



20x Image