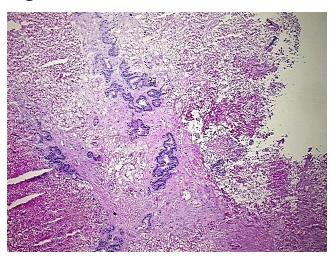

l: 0% Tumor: 20%

Tumor Hypo/Acellular

Stroma:

10%

**Tumor Hypercellular** 

Stroma:

10%

60% **Necrosis:** 

**CASE Diagnosis (from** medical center path

report):

Adenocarcinoma of colon, metastatic

51 Age:

Gender: **Female** 

**Tumor Grade:** Not Reported

Minimum Stage IV

Grouping:

OriGene Technologies, Inc. 9620 Medical Center Drive, Ste 200

CN: techsupport@origene.cn

Rockville, MD 20850, US Phone: +1-888-267-4436 https://www.origene.com techsupport@origene.com EU: info-de@origene.com



T (Extent of Primary

Tumor):

pTX

N (Lymph node

pNX

metastasis):

**M** (Distant metastasis): pM1

**Storage:** Store frozen tissue blocks at -80°C.

Stability: Frozen tissue blocks are stable for at least one year from date of shipping when stored at -

80°C.

## **Product images:**



4x Image



20x Image