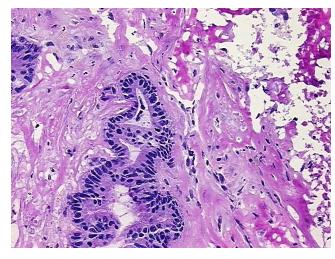

20%

Tumor Hypo/Acellular

Stroma:

10%

**Tumor Hypercellular** 

Stroma:

10%

60% **Necrosis:** 

**CASE Diagnosis (from** medical center path

report):

Adenocarcinoma of colon, metastatic

51 Age:

Gender: **Female** 

**Tumor Grade:** Not Reported

Minimum Stage IV

Grouping:

OriGene Technologies, Inc. 9620 Medical Center Drive, Ste 200

CN: techsupport@origene.cn

Rockville, MD 20850, US Phone: +1-888-267-4436 https://www.origene.com techsupport@origene.com EU: info-de@origene.com



T (Extent of Primary

Tumor):

pTX

N (Lymph node

pNX

metastasis):

**M** (Distant metastasis): pM1

**Storage:** Store frozen tissue blocks at -80°C.

Stability: Frozen tissue blocks are stable for at least one year from date of shipping when stored at -

80°C.

## **Product images:**



4x Image



20x Image