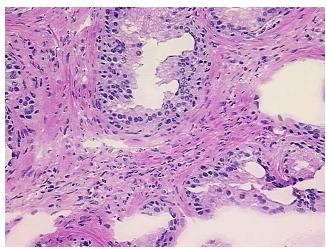

hin normal limits

Normal: 100% Lesional: 0% Tumor: 0%

Tumor Hypo/Acellular

Stroma:

0%

Tumor Hypercellular

Stroma:

0%

Necrosis: 0%

Pathology Verification notes from H&E review:

70% Epithelium, 30% Fibromuscular stroma

CASE Diagnosis (from medical center path

report):

Adenocarcinoma of prostate

Age: 72
Gender: Male

**Tumor Grade:** n/a



**OriGene Technologies, Inc.** 9620 Medical Center Drive, Ste 200

CN: techsupport@origene.cn

Rockville, MD 20850, US Phone: +1-888-267-4436 https://www.origene.com techsupport@origene.com EU: info-de@origene.com



Minimum Stage Grouping:

n/a

**Storage:** Store frozen tissue blocks at -80°C.

Stability: Frozen tissue blocks are stable for at least one year from date of shipping when stored at -

80°C.

## **Product images:**



4x Image



20x Image