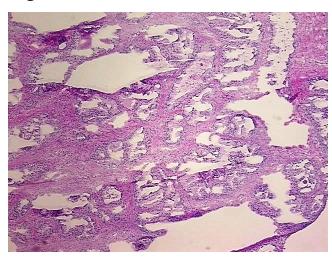

ation):

Within normal limits

Normal: 100% Lesional: 0% Tumor: 0%

Tumor Hypo/Acellular

Stroma:

0%

Tumor Hypercellular

Stroma:

0%

Necrosis: 0%

Pathology Verification notes from H&E review:

70% Epithelium, 30% Fibromuscular stroma

CASE Diagnosis (from medical center path

report):

Adenocarcinoma of prostate

Age: 72
Gender: Male

**Tumor Grade:** n/a



**OriGene Technologies, Inc.** 9620 Medical Center Drive, Ste 200

CN: techsupport@origene.cn

Rockville, MD 20850, US Phone: +1-888-267-4436 https://www.origene.com techsupport@origene.com EU: info-de@origene.com



Minimum Stage Grouping:

n/a

**Storage:** Store frozen tissue blocks at -80°C.

Stability: Frozen tissue blocks are stable for at least one year from date of shipping when stored at -

80°C.

## **Product images:**



4x Image



20x Image