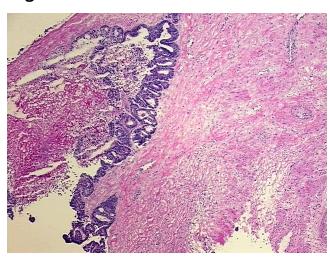

## **Product images:**

4x Image

20x Image

Site of Finding: Fallopian tube

Tumor Appearance:

Sample Diagnosis (from

Pathology Verification):

Adenocarcinoma of colon, metastatic

Normal: 55% Lesional: 0%

Tumor: 20%

Tumor Hypo/Acellular

Adenocarcinoma of colon, metastatic

normal fallopian tube: 20% mucosa, 30% submucosa, 50% smooth muscle

**CASE Diagnosis (from** medical center path

report):

60 Age:

Gender: Female

**Tumor Grade:** AJCC G2: Moderately differentiated