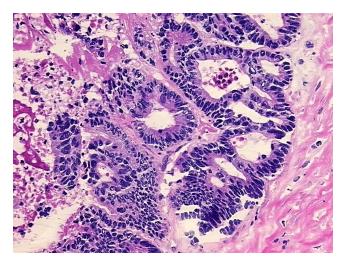

## **Product images:**

4x Image

20x Image

Site of Finding: Fallopian tube

Tumor Appearance:

Sample Diagnosis (from

Pathology Verification):

Adenocarcinoma of colon, metastatic

Normal: 55% Lesional: 0%

Tumor: 20%

Tumor Hypo/Acellular

Adenocarcinoma of colon, metastatic

normal fallopian tube: 20% mucosa, 30% submucosa, 50% smooth muscle

**CASE Diagnosis (from** medical center path

report):

60 Age:

Gender: Female

**Tumor Grade:** AJCC G2: Moderately differentiated