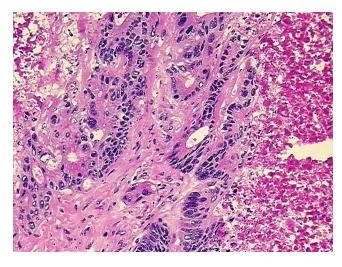

r Hypo/Acellular

Stroma:

Tumor Hypercellular 10%

Stroma:

Necrosis: 70%

**CASE Diagnosis (from** 

medical center path

report):

Adenocarcinoma of colon, metastatic

**Age:** 57

Gender: Male

**Tumor Grade:** AICC G2: Moderately differentiated

0%

Minimum Stage IV

Grouping:



**OriGene Technologies, Inc.** 9620 Medical Center Drive, Ste 200

CN: techsupport@origene.cn

Rockville, MD 20850, US Phone: +1-888-267-4436 https://www.origene.com techsupport@origene.com EU: info-de@origene.com



T (Extent of Primary

Tumor):

pNX

pTX

N (Lymph node metastasis):

M (Distant metastasis): pM1

**Storage:** Store frozen tissue blocks at -80°C.

Stability: Frozen tissue blocks are stable for at least one year from date of shipping when stored at -

80°C.

## **Product images:**



4x Image



20x Image