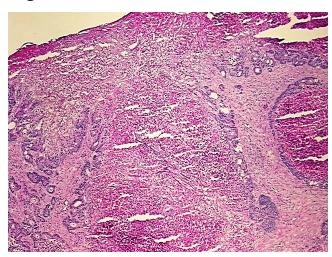

r: 20%

Tumor Hypo/Acellular

Stroma:

Tumor Hypercellular 10%

Stroma:

Necrosis: 70%

**CASE Diagnosis (from** 

medical center path

report):

Adenocarcinoma of colon, metastatic

**Age:** 57

Gender: Male

**Tumor Grade:** AICC G2: Moderately differentiated

0%

Minimum Stage IV

Grouping:



**OriGene Technologies, Inc.** 9620 Medical Center Drive, Ste 200

CN: techsupport@origene.cn

Rockville, MD 20850, US Phone: +1-888-267-4436 https://www.origene.com techsupport@origene.com EU: info-de@origene.com



T (Extent of Primary

Tumor):

pNX

pTX

N (Lymph node metastasis):

M (Distant metastasis): pM1

**Storage:** Store frozen tissue blocks at -80°C.

Stability: Frozen tissue blocks are stable for at least one year from date of shipping when stored at -

80°C.

## **Product images:**



4x Image



20x Image