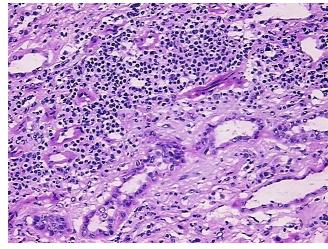

mal: 0%

Lesional: 100%

Tumor: 0%

Tumor Hypo/Acellular 0%

Tumor Hypo/Acellular

Stroma:

Tumor Hypercellular 0%

Stroma:

Necrosis: 0%

Pathology Verification 100% medulla

notes from H&E review:

CASE Diagnosis (from medical center path

report):

Carcinoma of renal pelvis, papillary transitional cell

Age: 70
Gender: Male

**Tumor Grade:** n/a



**OriGene Technologies, Inc.** 9620 Medical Center Drive, Ste 200

CN: techsupport@origene.cn

Rockville, MD 20850, US Phone: +1-888-267-4436 https://www.origene.com techsupport@origene.com EU: info-de@origene.com



Minimum Stage Grouping:

n/a

**Storage:** Store frozen tissue blocks at -80°C.

Stability: Frozen tissue blocks are stable for at least one year from date of shipping when stored at -

80°C.

## **Product images:**



4x Image



20x Image