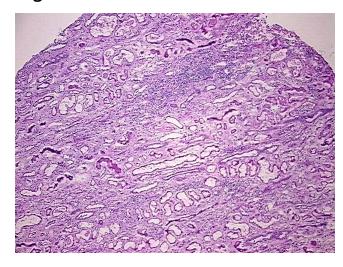

iabetic

Normal: 0%

Lesional: 100%

Tumor: 0%

Tumor Hypo/Acellular 0%

Tumor Hypo/Acellular

Stroma:

Tumor Hypercellular 0%

Stroma:

Necrosis: 0%

Pathology Verification 100% medulla

notes from H&E review:

CASE Diagnosis (from medical center path

report):

Carcinoma of renal pelvis, papillary transitional cell

Age: 70
Gender: Male

**Tumor Grade:** n/a



**OriGene Technologies, Inc.** 9620 Medical Center Drive, Ste 200

CN: techsupport@origene.cn

Rockville, MD 20850, US Phone: +1-888-267-4436 https://www.origene.com techsupport@origene.com EU: info-de@origene.com



Minimum Stage Grouping:

n/a

**Storage:** Store frozen tissue blocks at -80°C.

Stability: Frozen tissue blocks are stable for at least one year from date of shipping when stored at -

80°C.

## **Product images:**



4x Image



20x Image