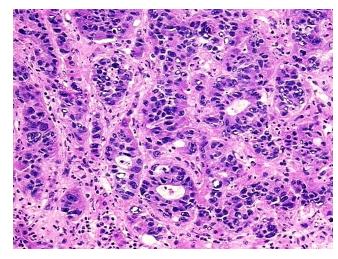

## **Product images:**

4x Image

20x Image

Sample Diagnosis (from Pathology Verification):

Appearance:

Adenocarcinoma of colon, metastatic

Normal: 2%
Lesional: 0%
Tumor: 30%
Tumor Hypo/Acellular 0%

Tumor Hypo/Acellular

Stroma:

Tumor Hypercellular

Stroma:

63%

Tumor

Necrosis: 5%

Pathology Verification notes from H&E review:

tumor stroma: fibrosis and inflammation

CASE Diagnosis (from medical center path

report):

Adenocarcinoma of colon, metastatic