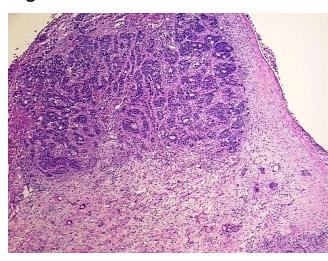

## **Product images:**

4x Image

20x Image

Sample Diagnosis (from Pathology Verification):

Appearance:

Adenocarcinoma of colon, metastatic

Normal: 2%
Lesional: 0%
Tumor: 30%
Tumor Hypo/Acellular 0%

Tumor Hypo/Acellular

Stroma:

Tumor Hypercellular

Stroma:

63%

Tumor

Necrosis: 5%

Pathology Verification notes from H&E review:

tumor stroma: fibrosis and inflammation

CASE Diagnosis (from medical center path

report):

Adenocarcinoma of colon, metastatic