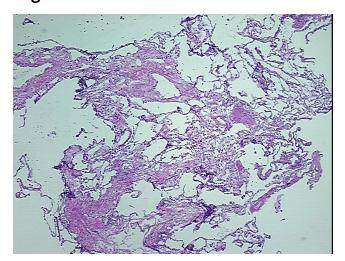

## **Product images:**

4x Image

20x Image

Normal: 90%
Lesional: 10%
Tumor: 0%
Tumor Hypo/Acellular 0%

Tumor Hypo/Acellular Stroma:

Tumor Hypercellular

Stroma:

0%

Necrosis: 0%

Pathology Verification notes from H&E review:

ites iroini rioc review.

Rockville, MD 20850, US Phone: +1-888-267-4436 https://www.origene.com techsupport@origene.com EU: info-de@origene.com

90% normal component comprising 85% alveoli, 5% bronchioles; sample contains fibrosis