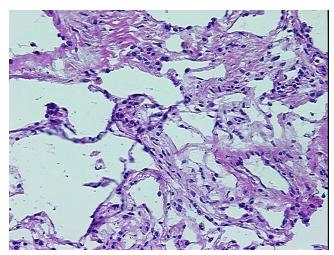

## **Product images:**

4x Image

20x Image

Normal: 90%
Lesional: 10%
Tumor: 0%
Tumor Hypo/Acellular 0%

Tumor Hypo/Acellular Stroma:

Tumor Hypercellular

Stroma:

0%

Necrosis: 0%

Pathology Verification notes from H&E review:

ites iroini rioc review.

Rockville, MD 20850, US Phone: +1-888-267-4436 https://www.origene.com techsupport@origene.com EU: info-de@origene.com

90% normal component comprising 85% alveoli, 5% bronchioles; sample contains fibrosis