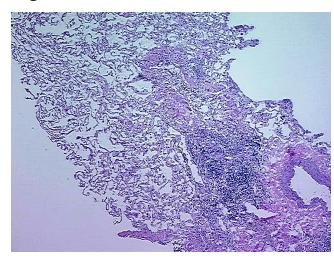

Sample Diagnosis (from Pathology Verification):

Pneumonitis, chronic

Normal: 0%
Lesional: 100%
Tumor: 0%
Tumor Hypo/Acellular 0%

Stroma:

Tumor Hypercellular 0%

Stroma:

Necrosis: 0%

Pathology Verification Lesion (100%): Pneumonitis, chronic 100%; Inflammation: Mild Lymphoid infiltrate; 90% notes from H&E review: Alveoli, 10% Fibrovascular septa

## **Product images:**

4x Image

20x Image