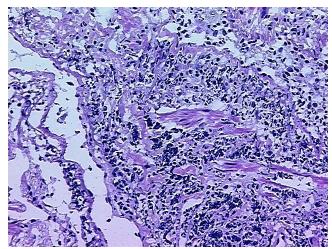

Sample Diagnosis (from Pathology Verification):

Pneumonitis, chronic

Normal: 0%
Lesional: 100%
Tumor: 0%
Tumor Hypo/Acellular 0%

Stroma:

Tumor Hypercellular 0%

Stroma:

Necrosis: 0%

Pathology Verification Lesion (100%): Pneumonitis, chronic 100%; Inflammation: Mild Lymphoid infiltrate; 90% notes from H&E review: Alveoli, 10% Fibrovascular septa

## **Product images:**

4x Image

20x Image