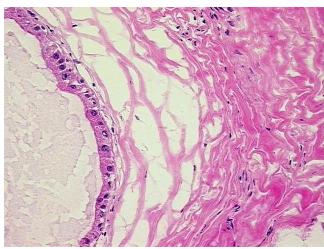

100%

 Tumor:
 0%

Tumor Hypo/Acellular

Stroma:

0%

Tumor Hypercellular

Stroma:

0%

Necrosis: 09

Pathology Verification notes from H&E review:

20% Glandular epithelium, 60% Stroma, 20% Adipose tissue

CASE Diagnosis (from medical center path

report):

Carcinoma in situ of breast, ductal

**Age:** 71

**Gender:** Female

**Tumor Grade:** n/a



**OriGene Technologies, Inc.** 9620 Medical Center Drive, Ste 200

CN: techsupport@origene.cn

Rockville, MD 20850, US Phone: +1-888-267-4436 https://www.origene.com techsupport@origene.com EU: info-de@origene.com



Minimum Stage Grouping:

n/a

**Storage:** Store frozen tissue blocks at -80°C.

Stability: Frozen tissue blocks are stable for at least one year from date of shipping when stored at -

80°C.

## **Product images:**



4x Image



20x Image