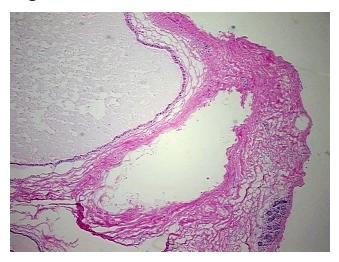

Lesional:
 100%

 Tumor:
 0%

Tumor Hypo/Acellular

Stroma:

0%

Tumor Hypercellular

Stroma:

0%

Necrosis: 09

Pathology Verification notes from H&E review:

20% Glandular epithelium, 60% Stroma, 20% Adipose tissue

CASE Diagnosis (from medical center path

report):

Carcinoma in situ of breast, ductal

**Age:** 71

**Gender:** Female

**Tumor Grade:** n/a



**OriGene Technologies, Inc.** 9620 Medical Center Drive, Ste 200

CN: techsupport@origene.cn

Rockville, MD 20850, US Phone: +1-888-267-4436 https://www.origene.com techsupport@origene.com EU: info-de@origene.com



Minimum Stage Grouping:

n/a

**Storage:** Store frozen tissue blocks at -80°C.

Stability: Frozen tissue blocks are stable for at least one year from date of shipping when stored at -

80°C.

## **Product images:**



4x Image



20x Image