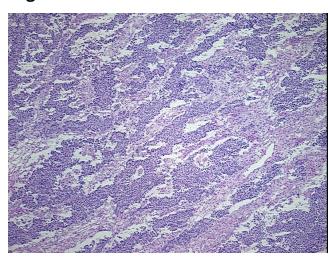

ology Verification** 

notes from H&E review:

**CASE Diagnosis (from** 

medical center path

report):

Carcinoma of cervix, adenosquamous, metastatic

Cervical tumor metastasized to ovary

34 Age:

Gender: **Female** 

**Tumor Grade:** FIGO G3: Poorly differentiated



OriGene Technologies, Inc. 9620 Medical Center Drive, Ste 200

CN: techsupport@origene.cn

Rockville, MD 20850, US Phone: +1-888-267-4436 https://www.origene.com techsupport@origene.com EU: info-de@origene.com



Minimum Stage Grouping:

IV

T (Extent of Primary

Tumor):

pNX

pT1b

N (Lymph node metastasis):

M (Distant metastasis): pM1

**Storage:** Store frozen tissue blocks at -80°C.

Stability: Frozen tissue blocks are stable for at least one year from date of shipping when stored at -

80°C.

## **Product images:**



4x Image



20x Image