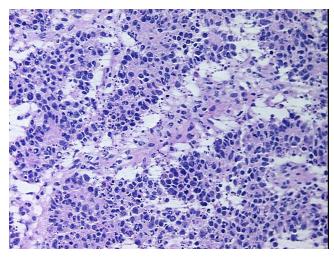

cation** 

notes from H&E review:

**CASE Diagnosis (from** 

medical center path

report):

Carcinoma of cervix, adenosquamous, metastatic

Cervical tumor metastasized to ovary

34 Age:

Gender: **Female** 

**Tumor Grade:** FIGO G3: Poorly differentiated



OriGene Technologies, Inc. 9620 Medical Center Drive, Ste 200

CN: techsupport@origene.cn

Rockville, MD 20850, US Phone: +1-888-267-4436 https://www.origene.com techsupport@origene.com EU: info-de@origene.com



Minimum Stage Grouping:

IV

T (Extent of Primary

Tumor):

pNX

pT1b

N (Lymph node metastasis):

M (Distant metastasis): pM1

**Storage:** Store frozen tissue blocks at -80°C.

Stability: Frozen tissue blocks are stable for at least one year from date of shipping when stored at -

80°C.

## **Product images:**



4x Image



20x Image