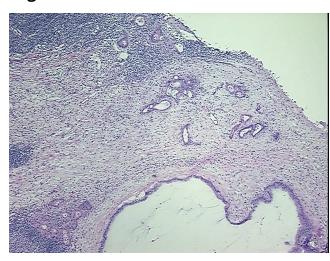

## **Product images:**

4x Image

20x Image

Pathology Verification

notes from H&E review:

in the tumor stroma

CASE Diagnosis (from medical center path

report):

Adenocarcinoma of colon, metastatic

lymph node with metastatic colon adenocarcinoma; a few residual lymphoid follicles present

Site of Finding: Lymph node

**Appearance:** Tumor

Sample Diagnosis (from

Pathology Verification):

Adenocarcinoma of colon, metastatic

Normal: 0%

Lesional: 0%

Tumor: 30%