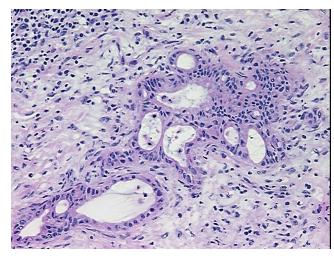

## **Product images:**

4x Image

20x Image

Pathology Verification

notes from H&E review:

in the tumor stroma

CASE Diagnosis (from medical center path

report):

Adenocarcinoma of colon, metastatic

lymph node with metastatic colon adenocarcinoma; a few residual lymphoid follicles present

Site of Finding: Lymph node

**Appearance:** Tumor

Sample Diagnosis (from

Pathology Verification):

Adenocarcinoma of colon, metastatic

Normal: 0%

Lesional: 0%

Tumor: 30%