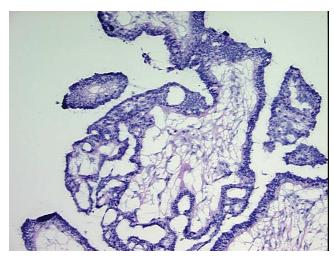

## **Product images:**

4x Image

20x Image

Site of Finding: Ovary Tumor

Appearance:

Sample Diagnosis (from

Pathology Verification):

Adenocarcinoma of ovary, serous

45%

Normal: 0%

Lesional: 0%

Adenocarcinoma of ovary, serous

T (Extent of Primary

Tumor):

рТ3а

N (Lymph node metastasis):

pNX

M (Distant metastasis):

pMX