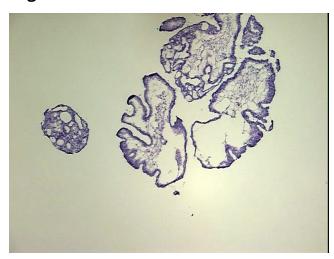

## **Product images:**

4x Image

20x Image

Site of Finding: Ovary Tumor

Appearance:

Sample Diagnosis (from

Pathology Verification):

Adenocarcinoma of ovary, serous

45%

Normal: 0%

Lesional: 0%

Adenocarcinoma of ovary, serous

T (Extent of Primary

Tumor):

рТ3а

N (Lymph node metastasis):

pNX

M (Distant metastasis):

pMX