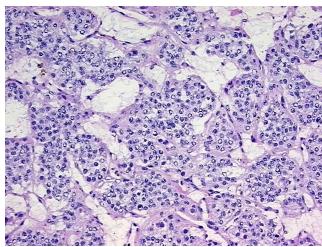

Diagnosis (from Pathology Verification):

Paraganglioma of mediastinum

Normal: 0% Lesional: 0% 90% Tumor:

Tumor Hypo/Acellular

Stroma:

Tumor Hypercellular

Stroma:

10%

0%

**Necrosis:** 0%

**CASE Diagnosis (from** 

medical center path

report):

Paraganglioma of mediastinum

58 Age:

Gender: Female

**Tumor Grade:** Not Reported Minimum Stage Not Reported

Grouping:

Store frozen tissue blocks at -80°C. Storage:



OriGene Technologies, Inc. 9620 Medical Center Drive, Ste 200

CN: techsupport@origene.cn

Rockville, MD 20850, US Phone: +1-888-267-4436 https://www.origene.com techsupport@origene.com EU: info-de@origene.com



Stability:

Frozen tissue blocks are stable for at least one year from date of shipping when stored at -  $80^{\circ}$ C.

## **Product images:**



4x Image



20x Image