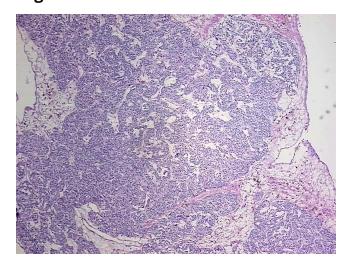

r** 

Sample Diagnosis (from Pathology Verification):

Paraganglioma of mediastinum

Normal: 0% Lesional: 0% 90% Tumor:

Tumor Hypo/Acellular

Stroma:

Tumor Hypercellular

Stroma:

10%

0%

**Necrosis:** 0%

**CASE Diagnosis (from** 

medical center path

report):

Paraganglioma of mediastinum

58 Age:

Gender: Female

**Tumor Grade:** Not Reported Minimum Stage Not Reported

Grouping:

Store frozen tissue blocks at -80°C. Storage:



OriGene Technologies, Inc. 9620 Medical Center Drive, Ste 200

CN: techsupport@origene.cn

Rockville, MD 20850, US Phone: +1-888-267-4436 https://www.origene.com techsupport@origene.com EU: info-de@origene.com



Stability:

Frozen tissue blocks are stable for at least one year from date of shipping when stored at -  $80^{\circ}$ C.

## **Product images:**



4x Image



20x Image