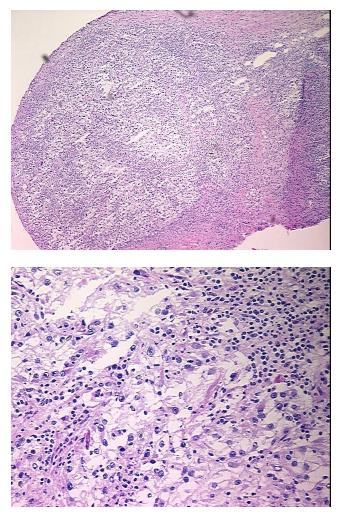

| Product Type:                                           | Frozen Blocks                                                     |
|---------------------------------------------------------|-------------------------------------------------------------------|
| Disease State:                                          | Cancer                                                            |
| Diagnosis Category:                                     | Renal Cell Carcinoma                                              |
| Tissue:                                                 | Kidney                                                            |
| Frozen Sample ID:                                       | FR00003F58                                                        |
| Case ID:                                                | CI000000101                                                       |
| Tissue of Origin:                                       | Kidney                                                            |
| Site of Finding:                                        | Kidney                                                            |
| Appearance:                                             | Tumor                                                             |
| Sample Diagnosis (from<br>Pathology Verification):      | Carcinoma of kidney, renal cell, sarcomatoid                      |
| Normal:                                                 | 0%                                                                |
| Lesional:                                               | 0%                                                                |
| Tumor:                                                  | 60%                                                               |
| Tumor Hypo/Acellular<br>Stroma:                         | 0%                                                                |
| Tumor Hypercellular<br>Stroma:                          | 39%                                                               |
| Necrosis:                                               | 1%                                                                |
| CASE Diagnosis (from<br>medical center path<br>report): | Carcinoma of kidney, renal cell, clear cell, sarcomatoid features |
| Age:                                                    | 51                                                                |
| Gender:                                                 | Male                                                              |
| Tumor Grade:                                            | Fuhrman G4: Nuclei bizarre and multilobated                       |
| Minimum Stage<br>Grouping:                              | IV                                                                |

## Product images:

4x Image

20x Image

This product is to be used for laboratory only. Not for diagnostic or therapeutic use. ©2023 OriGene Technologies, Inc., 9620 Medical Center Drive, Ste 200, Rockville, MD 20850, US