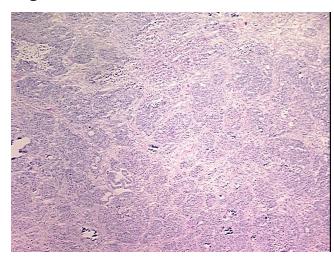

r: 65%

Tumor Hypo/Acellular

Stroma:

Tumor Hypercellular

Stroma:

25%

0%

0%

Necrosis:

CASE Diagnosis (from

medical center path

report):

Adenocarcinoma of ovary, serous

**Age:** 51

Gender: Female

**Tumor Grade:** FIGO G2: Moderately differentiated

Minimum Stage III

**Grouping:** 



**OriGene Technologies, Inc.** 9620 Medical Center Drive, Ste 200

CN: techsupport@origene.cn

Rockville, MD 20850, US Phone: +1-888-267-4436 https://www.origene.com techsupport@origene.com EU: info-de@origene.com



T (Extent of Primary

Tumor):

pNX

pT3

N (Lymph node metastasis):

M (Distant metastasis): pMX

**Storage:** Store frozen tissue blocks at -80°C.

Stability: Frozen tissue blocks are stable for at least one year from date of shipping when stored at -

80°C.

## **Product images:**



4x Image



20x Image