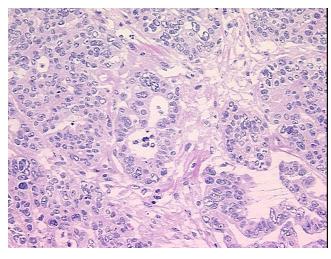

r Hypo/Acellular

Stroma:

Tumor Hypercellular

Stroma:

25%

0%

0%

Necrosis:

CASE Diagnosis (from

medical center path

report):

Adenocarcinoma of ovary, serous

**Age:** 51

Gender: Female

**Tumor Grade:** FIGO G2: Moderately differentiated

Minimum Stage III

**Grouping:** 



**OriGene Technologies, Inc.** 9620 Medical Center Drive, Ste 200

CN: techsupport@origene.cn

Rockville, MD 20850, US Phone: +1-888-267-4436 https://www.origene.com techsupport@origene.com EU: info-de@origene.com



T (Extent of Primary

Tumor):

pNX

pT3

N (Lymph node metastasis):

M (Distant metastasis): pMX

**Storage:** Store frozen tissue blocks at -80°C.

Stability: Frozen tissue blocks are stable for at least one year from date of shipping when stored at -

80°C.

## **Product images:**



4x Image



20x Image