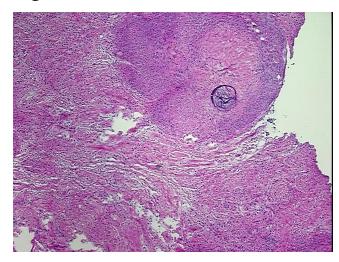

etrium

Myometrium

Normal: 0% Lesional: 0%

100% Tumor:

Tumor Hypo/Acellular

Stroma:

**Tumor Hypercellular** 0%

0%

Stroma:

0% **Necrosis:** 

**Pathology Verification** 

notes from H&E review:

Leiomyoma

**CASE Diagnosis (from** 

medical center path

report):

Adenocarcinoma of endometrium, endometrioid

62 Age:

Gender: **Female** 

**Tumor Grade:** n/a



OriGene Technologies, Inc. 9620 Medical Center Drive, Ste 200

CN: techsupport@origene.cn

Rockville, MD 20850, US Phone: +1-888-267-4436 https://www.origene.com techsupport@origene.com EU: info-de@origene.com



Minimum Stage Grouping:

n/a

**Storage:** Store frozen tissue blocks at -80°C.

Stability: Frozen tissue blocks are stable for at least one year from date of shipping when stored at -

80°C.

## **Product images:**



4x Image



20x Image