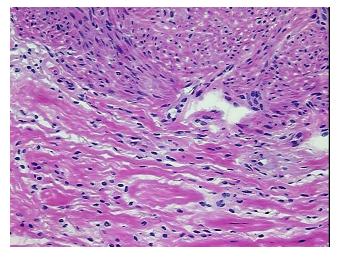

etrium

Normal: 0% Lesional: 0%

100% Tumor:

Tumor Hypo/Acellular

Stroma:

**Tumor Hypercellular** 0%

0%

Stroma:

0% **Necrosis:** 

**Pathology Verification** 

notes from H&E review:

Leiomyoma

**CASE Diagnosis (from** 

medical center path

report):

Adenocarcinoma of endometrium, endometrioid

62 Age:

Gender: **Female** 

**Tumor Grade:** n/a



OriGene Technologies, Inc. 9620 Medical Center Drive, Ste 200

CN: techsupport@origene.cn

Rockville, MD 20850, US Phone: +1-888-267-4436 https://www.origene.com techsupport@origene.com EU: info-de@origene.com



Minimum Stage Grouping:

n/a

**Storage:** Store frozen tissue blocks at -80°C.

Stability: Frozen tissue blocks are stable for at least one year from date of shipping when stored at -

80°C.

## **Product images:**



4x Image



20x Image