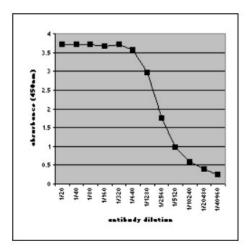

## **Product images:**

Human IgA detected with Mouse anti Human IgA:FITC (Cat.-No BM469FS).