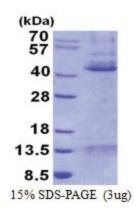

MLRKLDIKNE DDVKSLSRVM IHVFSDGVTN WGRIVTLISF GAFVAKHLKT INQESCIEPL AESITDVLVR

TKRDWLVKQR GWDGFVEFFH VEDLEGG

Tag: His-tag
Predicted MW: 37.2 kDa
Concentration: lot specific

Purity: >90% by SDS - PAGE

**Buffer:** Presentation State: Purified

## **Product images:**